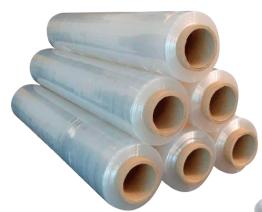

### **Packaging Solutions**

- Stretch Wrap
- Craft Paper Sheet/Roll
- Air Bubble Wrap
- EPE/Polifoam Sheet Roll
- Box Strapping Roll